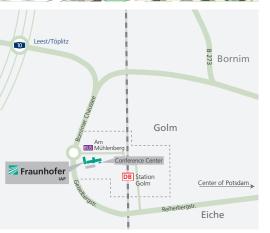

#### Arriving by car

On the A 10 freeway (Berliner Ring) take the exit labeled Leest/Töplitz (north of the Werder junction) and head towards Potsdam. At the end of Wublitzstrasse turn right towards Golm, drive straight on at the roundabout. The parking lots of the Fraunhofer IAP are the first driveway on the left.

#### Navigation address:

Geiselbergstr. 69 | 14476 Potsdam

#### From the Berlin-Schönefeld Airport

Take the regional train RB 22 directly to Golm.

#### From Berlin's main station or Berlin Zoologischer Garten

Take the regional trains RB 21 or RB 22 directly to Golm. Take the regional express RE 1 to Potsdam's main station

Take buses 605 or 606 to Wissenschaftspark Golm.

Take the regional trains RB 20, RB 21 or RB 22 to Golm

It is about a 10 minute walk from the Golm train station to the Fraunhofer IAP (heading in the direction of Wissenschaftspark Golm).